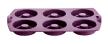

## Banana Oatmeal

1½ cup quick cooking oats 2 bananas, pureed in Chop N Prep® Chef ½ tsp. cinnamon 1/3 cup whole milk 2 tbsp. honey

- 1. In small bowl, mix all ingredients until well combined.
- 2. Divide mixture evenly among Silicone Ring Form and place in microwave for 5-6 minutes at 80% power.

TO DEMO

Silicone Ring Form

Spatula

Spoons

Cups

Measuring

Thatsa® Bowl