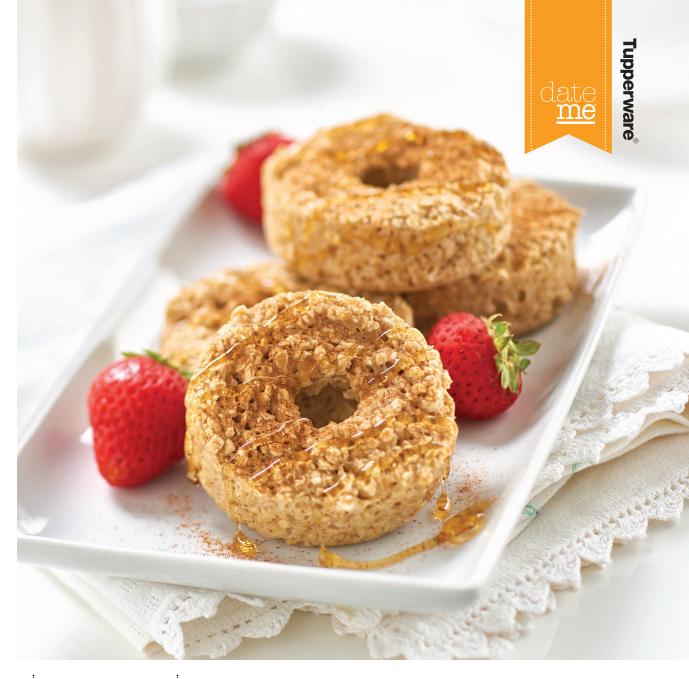

Serves: 6 · Serving size: 1 donut

## Banana Oatmeal

1½ cup quick cooking oats 2 bananas, pureed in Chop N Prep® Chef ½ tsp. cinnamon 1/3 cup whole milk 2 tbsp. honey

- 1. In small bowl, mix all ingredients until well combined.
- 2. Divide mixture evenly among Silicone Ring Form and place in microwave for 5-6 minutes at 80% power.

.....

3. Let cool before unmolding.

Nutritional Information (per serving): Calories: 160 Total Fat: 3g Saturated Fat: 1g Cholesterol: 30mg Sodium: 20mg Carbohydrates: 28g Fiber 3g Sugar: 14g Protein: 5g Vitamin D: 2% Calcium: 4% Iron 6% Potassium: 4%