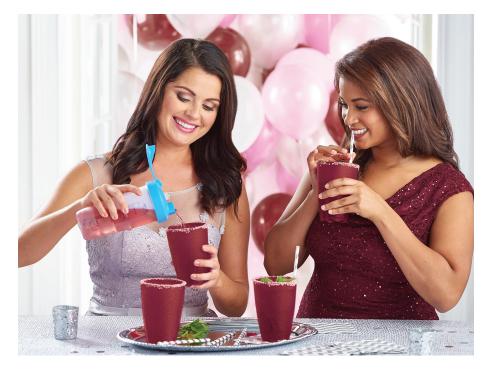

## CELEBRATION POMEGRANATE MOJITO

Serves: 1 Serving Size: about 16 oz.

Prep time: 10 minutes Cook time: 45 seconds + 10 minute chill time

.....

#### INGREDIENTS

½-cup water
½-cup sugar
10 fresh mint leaves
1 small lime, juiced
½-cup grenadine
¼-cup white rum\*
¼-cup large crystal decorating sugar
5-6 ice cubes
¾-cup seltzer
Fresh mint, lime slices and sugar cane swizzle for garnish

#### DIRECTIONS

- To make the mint syrup, stir together water, sugar and mint leaves in the large Micropitcher. Microwave on high power 45 seconds or until sugar is dissolved. Refrigerate 10 minutes.
- 2. Dip the rim of a tumbler or glass in water and then into the sugar crystals to line rim of tumbler with sugar. Set aside.
- In the Quick Shake<sup>®</sup> Container add lime juice, grenadine, mint syrup, rum and ice cubes. Cover and shake until well blended and chilled.
- 4. Pour into sugar-rimmed tumbler, top with seltzer and garnish with fresh mint, lime slices and sugar cane swizzle. Serve cold.

\*For non-alcoholic, replace rum with an additional ¼ cup of seltzer.

**Tupperware**<sup>®</sup>

©2017 Tupperware. All rights reserved. 2017-0787-164 EN