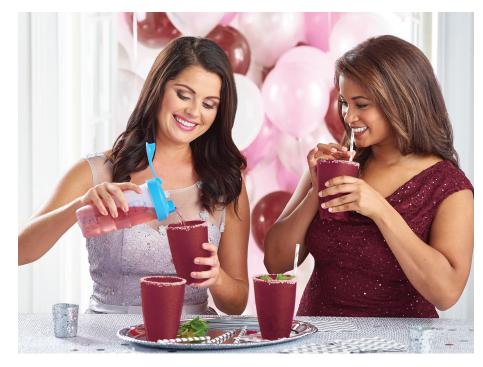

# CELEBRATION POMEGRANATE MOJITO

### Serves: 1 Serving Size: about 16 oz. Prep time: 10 minutes Cook time: 45 seconds + 10 minute chill time

.....

#### INGREDIENTS

½-cup water
½-cup sugar
10 fresh mint leaves
1 small lime, juiced
½-cup grenadine
¼-cup white rum\*
¼-cup large crystal decorating sugar
5-6 ice cubes
¾-cup seltzer
Fresh mint, lime slices and sugar cane swizzle for garnish

#### DIRECTIONS

- To make the mint syrup, stir together water, sugar and mint leaves in the large Micropitcher. Microwave on high power 45 seconds or until sugar is dissolved. Refrigerate 10 minutes.
- 2. Dip the rim of a tumbler or glass in water and then into the sugar crystals to line rim of tumbler with sugar. Set aside.
- In the Quick Shake® Container add lime juice, grenadine, mint syrup, rum and ice cubes. Cover and shake until well blended and chilled.
- 4. Pour into sugar-rimmed tumbler, top with seltzer and garnish with fresh mint, lime slices and sugar cane swizzle. Serve cold.

\*For non-alcoholic, replace rum with an additional ¼ cup of seltzer.