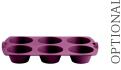

.....

- 2. Remove blade, add egg whites and black pepper. Stir to combine.
- 3. Divide egg mixture evenly amongst Silicone Muffin Form and microwave on 90% power for 4 minutes.
- 4. Remove from microwave and top each egg bite with 1 tbsp. parmesan cheese. Let cool and unmold. Leftovers may be frozen up to one month.

Universal

Series

Chef Knife

Power Chef® System

Silicone Muffin Form

Silicone Measuring Spatula Spoons

ng Measuring s Cups Freeze-It PLUS 2-Pc. Set FridgeSmart Small Deep