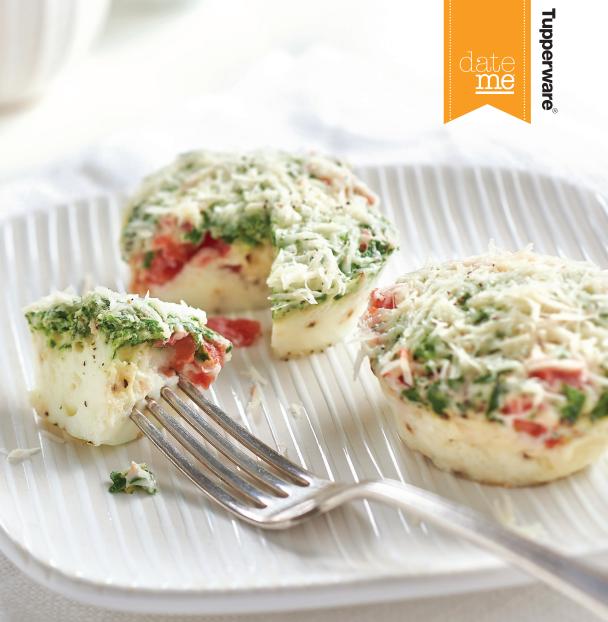

## Egg White BITES

- 1 cup spinach, packed 1 tomato, quartered & deseeded 6 egg whites ½ tsp. black pepper 6 tbsp. parmesan
- 1. Place tomato and spinach in base of Power Chef® System fitted with blade attachment. Replace cover and pull cord until roughly chopped.

.....

- 2. Remove blade, add egg whites and black pepper. Stir to combine.
- 3. Divide egg mixture evenly amongst Silicone Muffin Form and microwave on 90% power for 4 minutes.
- 4. Remove from microwave and top each egg bite with 1 tbsp. parmesan cheese. Let cool and unmold. Leftovers may be frozen up to one month.

## Nutritional Information (per serving):

Calories: 90 Total Fat: 3g Saturated Fat: 1.5g Cholesterol: 5mg Sodium: 290mg Carbohydrate: 4g Fiber: less than 1g Sugar: 2g Protein: 12g Vitamin D: 0% Calcium: 10% Iron: 4% Potassium: 2%