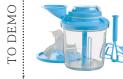

## Egg White BITES

- 1 cup spinach, packed 1 tomato, quartered & deseeded 6 egg whites ½ tsp. black pepper 6 tbsp. parmesan
- 1. Place tomato and spinach in base of Power Chef® System fitted with blade attachment. Replace cover and pull cord until roughly chopped.

Universal

Series

Chef Knife

Power Chef® System

Silicone Muffin Form

Silicone Measuring Spatula Spoons

ng Measuring s Cups Freeze-It PLUS 2-Pc. Set FridgeSmart Small Deep