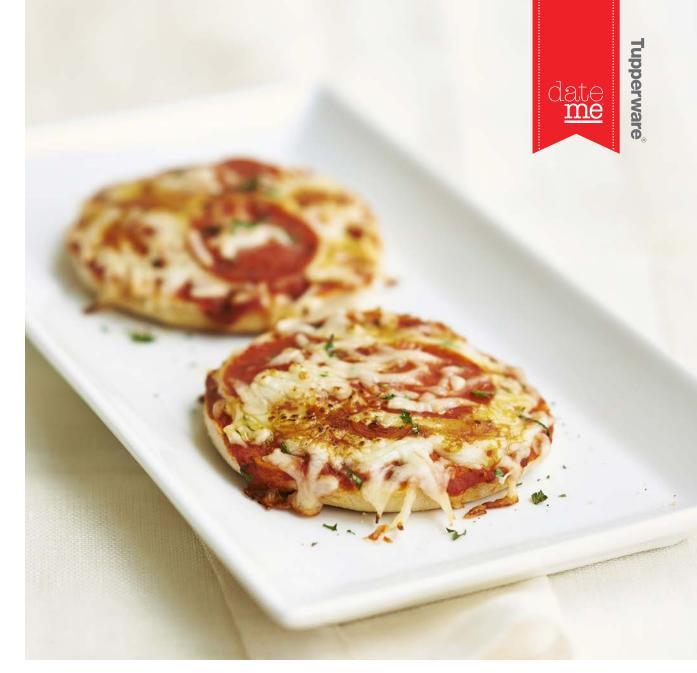

Serves 6 • Serving size: 2 mini pizzas

## English Muffin PIZZAS

6 English muffins, halved 1 cup pizza sauce 8 oz./225 g mozzarella

- 1. Preheat oven to 400° F/205° C.
- 2. Lay each muffin half on the Silicone Wonder  $^{\circledast}$  Mat on baking sheet, halved side up.
- 3. Spread pizza sauce evenly over each English muffin half.
- 4. Assemble Grate Master® Shredder fitted with coarse grater cone. Place cheese in hopper, press down lightly with plunger and turn handle to shred cheese.
- Top each English muffin half with shredded cheese, and other toppings as desired, and bake 15 minutes or until cheese is melted and muffin is crunchy.