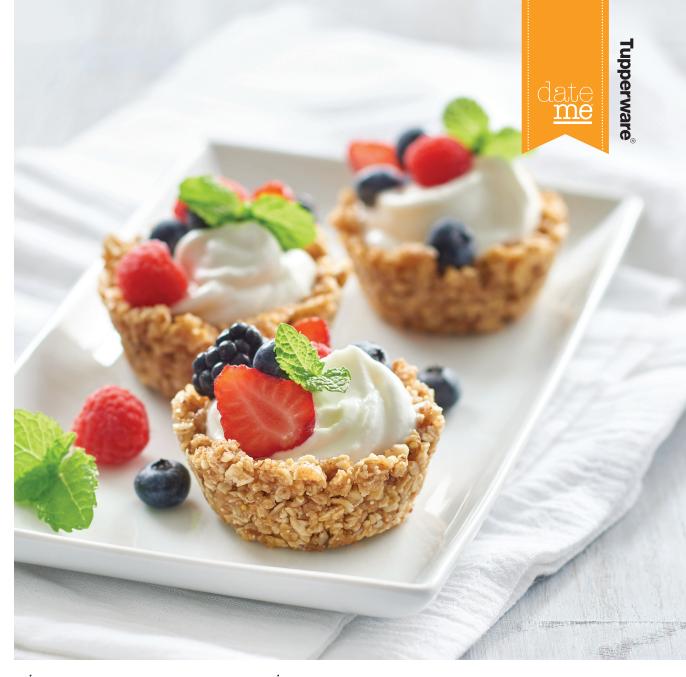

## Granola CUPS

1 cup granola 3 tbsp. nuts of choice 1½ tbsp. butter 1 tbsp. honey 1 tbsp. brown sugar

1. Place granola and nuts in base of Power Chef® System fitted with blade attachment. Replace cover and pull cord until roughly chopped. Transfer to bowl and set aside.

.....

- 2. In 2-cup/500 mL Micro Pitcher, place remaining ingredients and microwave for 45 seconds. Pour mixture over granola and stir to combine.
- 3. Distribute mixture amongst each Silicone Muffin Form and press down to form a cavity in center of each granola cup.
- 4. Freeze for 2 hours or until solid. Serve with ½-cup Greek yogurt and your choice of fruit.

Nutritional Information (per serving):

Calories: 110 Total Fat: 6g Saturated Fat: 2g Cholesterol: 5mg Sodium: 5mg Carbohydrate: 12g Fiber :1g Sugar: 7g Protein: 2g Vitamin D: 0% Calcium: 2% Iron: 2% Potassium: 2%