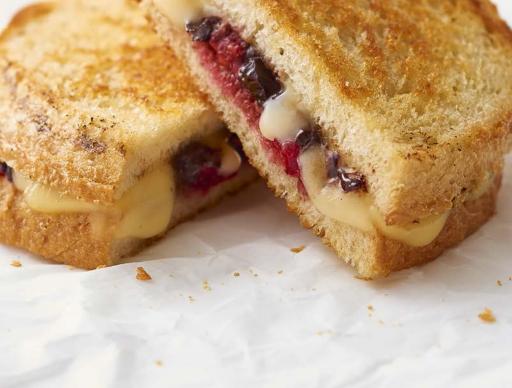

## Raspberry & Chocolate GRILLED CHEESE

2 slices sourdough bread 1 tbsp. butter, softened 3 slices Brie cheese 2 chocolate squares 4–5 raspberries, sliced

1. Butter one side of each slice of bread.

- 2. Place bread buttered side down in MicroPro™ Grill base and place cover in grill position. Microwave on high power 3 minutes.
- 3. At the end of cooking time, carefully remove from microwave using oven mitts and remove cover. Place cheese and chocolate on bread in base of MicroPr<sup>™</sup> Grill. Top with raspberries and place remaining slice of bread on top, butter side up.
- 4. Place cover in grill position and microwave on high power 1 additional minute.