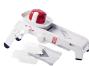

- Set circular knob on mandoline to #2 and triangle in locked position.
  Attach citrus to food guard and slide down surface of mandoline to slice.
  Repeat with remaining citrus.
- Place all ingredients in base of Classic Sheer® Pitcher and stir well to combine. Add sliced citrus to infuser insert and let infuse at least 2 hours.
- 3. Keep refrigerated until ready to serve.

TO DEMO

Mandoline

2-Qt./2 L Pitcher with Infuser Insert

Corkscrew

Universal Series Chef Knife