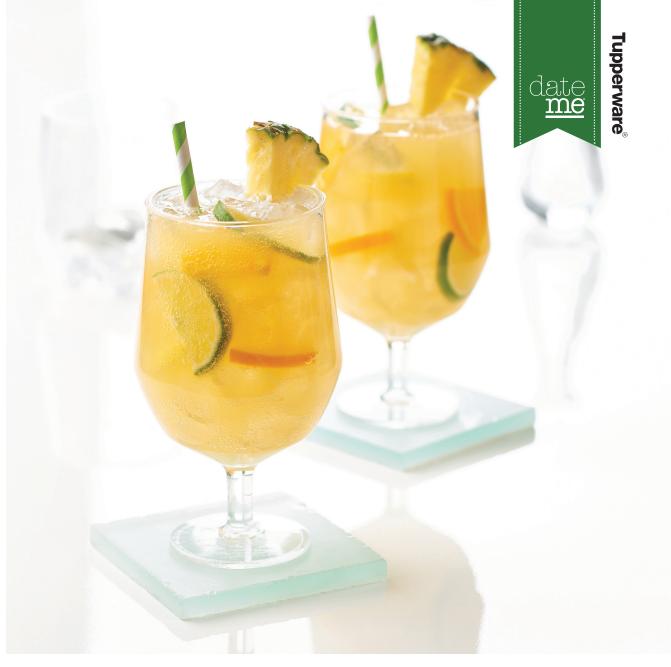

## CELEBRATE EVERYDAY

Serves: 8 · Serving size: 8 oz. glass

## PINEAPPLE Sangria

25-oz./750 mL bottle of Moscato wine

2 cups pineapple juice

1 cup orange juice

20 oz./590 mL lemon lime soda

2 lemons

2 limes

1 orange