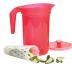

- Set circular knob on mandoline to #2 and triangle in locked position.
  Attach citrus to food guard and slide down surface of mandoline to slice.
  Repeat with remaining citrus.
- Place all ingredients in base of Classic Sheer® Pitcher and stir well to combine. Add sliced citrus to infuser insert and let infuse at least 2 hours.
- 3. Keep refrigerated until ready to serve.

TO DEMO

Mandoline

2-Qt./2 L Pitcher with Infuser Insert

Corkscrew

Universal Series Chef Knife