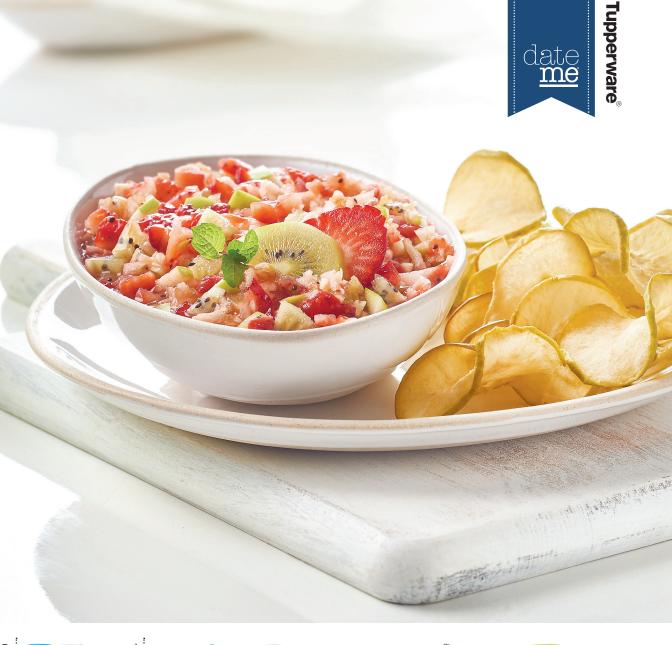

## HOMETOWN SPIRIT

Serves: 8 · Serving size: 1/4 cup

## Strawberry SALSA

1 lb. strawberries, hulled

2 kiwis, peeled

2 granny smith apples, cored and quartered

1/4 cup orange juice

- 1. In base of Power Chef® System fitted with blade attachment, add strawberries. Replace cover and pull cord until roughly chopped. Transfer to a bowl, set aside.
- 2. Add kiwis and apples to base of Power Chef® and chop, transfer to bowl with strawberries.
- 3. Add orange juice and toss to coat. Chill until ready to serve.

Nutritional Information (per serving): Calories: 80 Total Fat: 0g Saturated Fat: 0g Cholesterol: 0mg Sodium: 0mg Carbohydrates: 19g Fiber: 4g Sugar: 13g Protein: less than 1g Vitamin D: 0% Calcium: 2% Iron: 4% Potassium: 2%