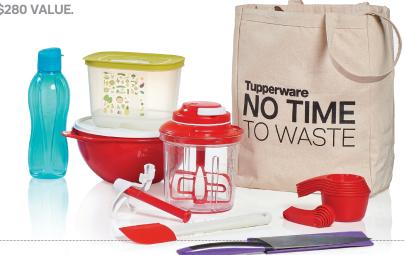

## **Basic Business Kit**

Includes Medium Eco Water Bottle, Can Opener, FridgeSmart® Small Deep Container, Thatsa® Jr. Bowl, Silicone Spatula, Power Chef® System, Measuring Mates Set and No Time To Waste Tote Bag. Plus 10 Catalogs, 20 Brochures, 50 Customer Order Forms and 3 months free Pro my.Tupperware subscription\* which includes a personal selling website.

OVER \$280 VALUE.

#### **\$60**