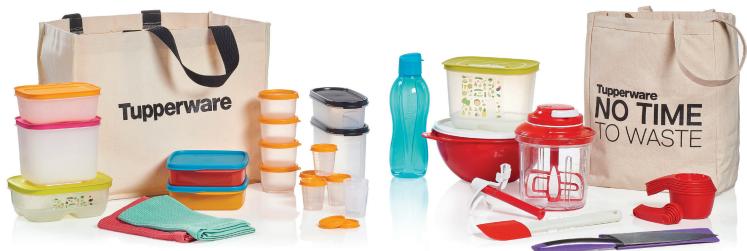

## **Business Kit**

Includes everything in the Basic Business Kit, plus, Super Snack Set, Lunch-It<sup>®</sup> Containers, FridgeSmart<sup>®</sup> Small Shallow, Modular Mates<sup>®</sup> Oval 1, Modular Mates<sup>®</sup> Oval 2, Freezer Mates<sup>®</sup> PLUS Small Deep, Freezer Mates<sup>®</sup> PLUS Small Shallow, set of two Microfiber Window Towels. Business Kit Bag, Datebook, Getting Started Guide, five Party Planning Host Folders and Confident Start Flyer.

OVER \$410 VALUE.