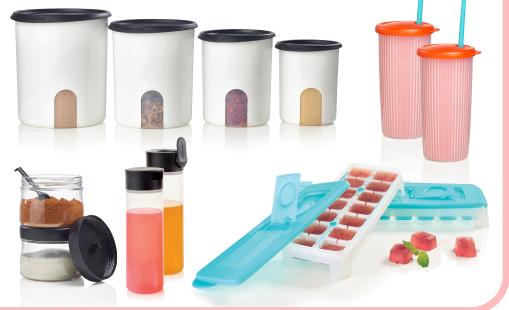

### Submit \$500+ in personal sales by April 24

Cold Brew Success Set, including set of four One Touch Canisters, two Counterscaping Dry Containers, two Squeeze It Bottles, two Fresh & Pure<sup>®</sup> Ice Trays and two Insulated Tumblers with Eco Straws, a \$158 value, **for \$30**.