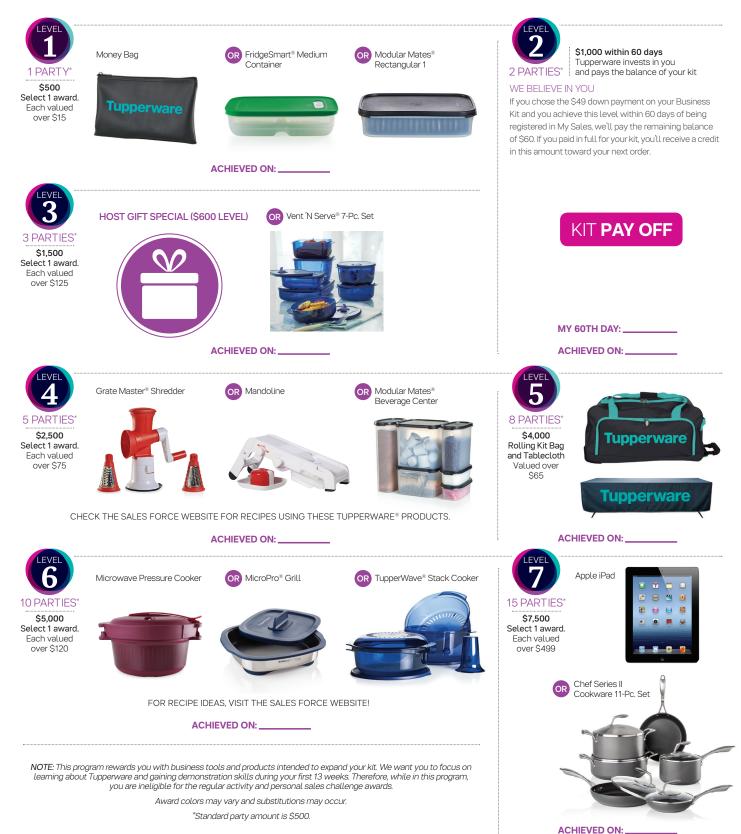

PLUS as a new Independent Rep in the Confident Start Program, Tupperware will pay off your kit when you reach \$1,000 in personal sales within your first 60 days!\*

"If you purchase the Business Kit and pay the down payment, remainder of kit will be paid off. If you paid the full amount of \$109 for the Business Kit or \$60 for the Basic Business Kit, you'll receive a credit of \$60 toward your next Tupperware order.

# **On Your Own Terms**

Available when you start your business between December 28. 2019-April 24, 2020!

Kick off the year right by starting your own Tupperware business and setting a goal to waste less and live more! You can choose the Basic Business Kit or the full Business Kit for an even bigger selection of our best products.

## **Basic Business Kit**

Includes Medium Eco Water Bottle, Can Opener, FridgeSmart® Small Deep Container, Thatsa® Jr. Bowl, Silicone Spatula, Power Chef® System, Measuring Mates Set and No Time To Waste Tote Bag. Plus 10 Catalogs, 20 Brochures, 50 Customer Order Forms and 3 months free Pro my.Tupperware subscription\* which includes a personal selling website.

OVER \$280 VALUE.

#### **\$60**

## **Business Kit**

Includes everything in the Basic Business Kit, plus, Super Snack Set, Lunch-It<sup>®</sup> Containers, FridgeSmart<sup>®</sup> Small Shallow, Modular Mates<sup>®</sup> Oval 1, Modular Mates<sup>®</sup> Oval 2, Freezer Mates<sup>®</sup> PLUS Small Deep, Freezer Mates<sup>®</sup> PLUS Small Shallow, set of two Microfiber Window Towels. Business Kit Bag, Datebook, Getting Started Guide, five Party Planning Host Folders and Confident Start Flyer.

OVER \$410 VALUE.

### \$109—START FOR JUST \$49 DOWN\*\*

After your complimentary 90 days is up, your credit card on-file will be automatically charged to continue your subscription. Should you wish to purchase a Premium plan, you will be charged the difference in price from the Pro plan. \*\* Total Business Kit investment is \$109. Pay the remaining \$60 in 60 days with the 2 Easy Payment Plan, only available when you register through an Independent Rep. If you self-register at Tupperware.com, your credit card will be charged the full amount of \$109. Prices shown here do not include applicable taxes. Tax on the entire kit will be collected with your first payment. There is no payment plan option for the Basic Business Kit.