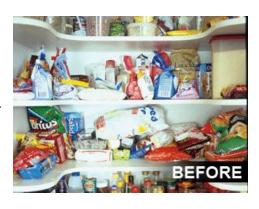

## Have you ever...

- discovered 3 boxes of baking powder in 3 separate cabinets all expired?
- been frustrated by a lack of shelf space?
- had to toss out hardened brown sugar or stale crackers?
- felt like you've run 40 laps every time you cook a meal?
- been reluctant to open your cabinets in front of guests?
- been forced to buy smaller, less economical amounts because larger quantities won't keep?
- had to clean up pasta or flour spills from half opened bags or boxes?